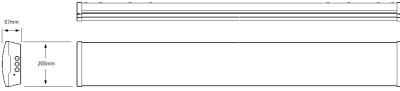

inear





### **OVERVIEW**

A Curved wide profile linear batten with low glare diffuser, Series 110.2 uses high efficiency Samsung LEDs with 2600-7000 lumen variants. Easy to Install with multiple mounting options and clip on end caps for ultimate versatility. Series 110.2 can also be supplied with sensors, dimming control and emergency options.

### **FEATURES**

- 80 CRI 3000K & 4000K
- Reeded diffuser
- Clipped end caps to allow for easy install.
- Surface, Suspended or BESA mounting options

### **OPTIONS**

- 4FT & 5FT
- Multiple dimming and control options























SILVAIR

T: 01282 476600 | E: info@photoniclighting.co.uk
Unit 1 Boran Court, Network 65, Hapton, Burnley BB11 5TH

www.photoniclighting.co.uk

# **SERIES 110.2**

## Linear



### **PRODUCT DIMENSIONS**







### **PHOTOMETRIC**





T: 01282 476600 | E: info@photoniclighting.co.uk
Unit 1 Boran Court, Network 65, Hapton, Burnley BB11 5TH

www.photoniclighting.co.uk

# **SERIES 110.2**

## Linear



### PRODUCT SPECIFICATION

110.2 - (SZ) - (LM) - (CCT) - (CTR) - (EM)

| Size (SZ) |             | Lumen Output (LM) |              |
|-----------|-------------|-------------------|--------------|
| Code      | Description | Code              | Description  |
| 4         | 4FT         | 26                | 2600lm (21W) |
|           |             | 36                | 3600lm (29W) |
|           |             | 41                | 4100lm (34W) |
|           |             | 49                | 4900lm (41W) |
| 5         | 5FT         | 40                | 4000lm (32W) |
|           |             |