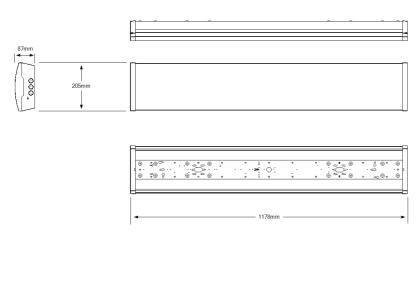

Linear





### **OVERVIEW**

A Curved wide profile linear batten with low glare diffuser, Series 110.2 uses high efficiency Samsung LEDs with 2600-7000 lumen variants. Easy to Install with multiple mounting options and clip on end caps for ultimate versatility. Series 110.2 can also be supplied with sensors, dimming control and emergency options.

### **FEATURES**

- 80 CRI 3000K & 4000K
- Reeded diffuser
- Clipped end caps to allow for easy install.
- Surface, Suspended or BESA mounting options

### **OPTIONS**

- 4FT & 5FT
- Multiple dimming and control options























SILVAIR

T: 01282 476600 | E: info@photoniclighting.co.uk
Unit 1 Boran Court, Network 65, Hapton, Burnley BB11 5TH

www.photoniclighting.co.uk

# **SERIES 110.2**

## Linear



### **PRODUCT DIMENSIONS**







### **PHOTOMETRIC**





T: 01282 476600 | E: info@photoniclighting.co.uk
Unit 1 Boran Court, Network 65, Hapton, Burnley BB11 5TH

www.photoniclighting.co.uk

# **SERIES 110.2**

## Linear



### PRODUCT SPECIFICATION

110.2 - (SZ) - (LM) - (CCT) - (CTR) - (EM)

| Size (SZ) |             | Lumen Output (LM) |              |
|-----------|-------------|-------------------|--------------|
| Code      | Description | Code              | Description  |
| 4         | 4FT         | 26                | 2600lm (21W) |
|           |             | 36                | 3600lm (29W) |
|           |             | 41                | 4100lm (34W) |
|           |             | 49                | 4900lm (41W) |
| 5         | 5FT         | 40                | 4000lm (32W) |
|           |