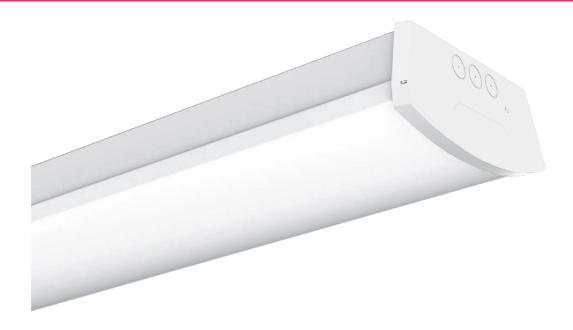

### **OVERVIEW**

A Curved wide profile linear batten with low glare diffuser, Series 110.2 uses high efficiency Samsung LEDs with 2600-7000 lumen variants. Easy to Install with multiple mounting options and clip on end caps for ultimate versatility. Series 110.2 can also be supplied with sensors, dimming control and emergency options.

### **FEATURES**

- 80 CRI 3000K & 4000K
- Reeded diffuser
- Clipped end caps to allow for easy install.
- Surface, Suspended or BESA mounting options