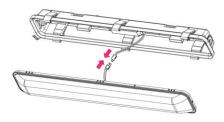

 Insert suitable cable gland or conduit entry to maintain IP65 rating.

5. Feed in cable to prepare for wiring, tighten cable gland.

6. Wire as per local regulations.

7. Plug together secondary wiring.

8. Clip together front diffuser and housing ensuring no cables are trapped.