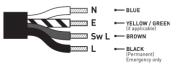

 Insert suitable cable gland or conduit entry to maintain IP65 rating.

5. Feed in cable to prepare for wiring, tighten cable gland.

6. Wire as per local regulations.

7. Plug together secondary wiring.

8. Clip together front diffuser and housing ensuring no cables are trapped.