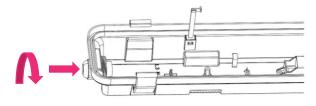

 Insert suitable cable gland or conduit entry to maintain IP65 rating.

5. Feed in cable to prepare for wiring, tighten cable gland.

6. Wire as per local regulations.

7. Plug together secondary wiring.

8. Clip together front diffuser and housing ensuring no cables are trapped.