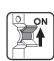

## **Installation Instructions**

Series 120



 Ensure power is off prior to starting. Measure bracket location as per length of luminaire.



Install bracket as per centres required onto suitable surface.



Remove bung from end for cable entry. Knockouts can be used on rear if required also.



 Insert suitable cable gland or conduit entry to maintain IP65 rating.



5. Feed in cable to prepare for wiring, tighten cable gland.



6. Wire as per local regulations.





7. Plug together secondary wiring.



8. Clip together front diffuser and housing ensuring no cables are trapped.



 Switch power on. For sensor settings refer to individual instructions.