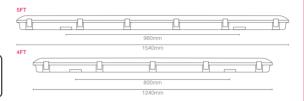

## **Installation Instructions**

Series 120

 Ensure power is off prior to starting. Measure bracket location as per length of luminaire.

Install bracket as per centres required onto suitable surface.

Remove bung from end for cable entry. Knockouts can be used on rear if required also.