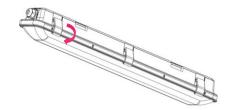

 Insert suitable cable gland or conduit entry to maintain IP65 rating.

5. Feed in cable to prepare for wiring, tighten cable gland.

6. Wire as per local regulations.

7. Plug together secondary wiring.

8. Clip together front diffuser and housing ensuring no cables are trapped.