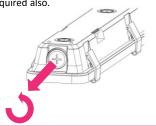

## **Installation Instructions**

Series 120

 Ensure power is off prior to starting. Measure bracket location as per length of luminaire.

Install bracket as per centres required onto suitable surface.

Remove bung from end for cable entry. Knockouts can be used on rear if required also.