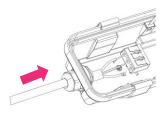

 Insert suitable cable gland or conduit entry to maintain IP65 rating.

5. Feed in cable to prepare for wiring, tighten cable gland.

6. Wire as per local regulations.

7. Plug together secondary wiring.

8. Clip together front diffuser and housing ensuring no cables are trapped.