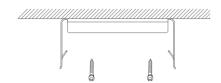

## **Installation Instructions**

Series 120

 Ensure power is off prior to starting. Measure bracket location as per length of luminaire.

Install bracket as per centres required onto suitable surface.

Remove bung from end for cable entry. Knockouts can be used on rear if required also.

 Insert suitable cable gland or conduit entry to maintain IP65 rating.

5. Feed in cable to prepare for wiring, tighten cable gland.

6. Wire as per local regulations.

7. Plug together secondary wiring.

8. Clip together front diffuser and housing ensuring no cables are trapped.