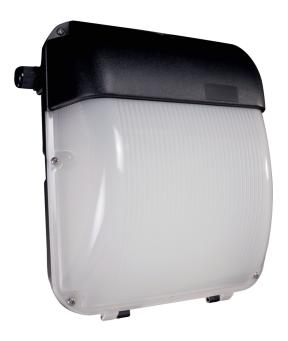

# **SERIES 341**

## **OVERVIEW**

An IP65 Wall Pack, Series 341 is an excellent replacement for halogen, sodium and metal halide equivalents, offering significant energy saving reductions. With instant 100% output even in cold conditions, Series 341 utilises Philips drivers with optional dusk/dawn sensors or emergency options also available.

#### **FEATURES**

- Power switchable from 1700-3500 Lumens with excellent light distribution
- Philips Xitanium driver for long stable life
- IP65 for exterior or interior application
- Colour switchable between 3000K & 4000K
- Integral emergency version
- 50,000 hours' lifetime with 5-year warranty