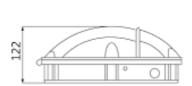

Wall Pack, Series 341 is an excellent replacement for halogen, sodium and metal halide equivalents, offering significant energy saving reductions. With instant 100% output even in cold conditions, Series 341 utilises Philips drivers with optional dusk/dawn sensors or emergency options also available.

#### **FEATURES**

- Power switchable from 1700-3500 Lumens with excellent light distribution
- Philips Xitanium driver for long stable life
- IP65 for exterior or interior application
- Colour switchable between 3000K & 4000K
- Integral emergency version
- 50,000 hours' lifetime with 5-year warranty

# **OPTIONS**

- Colour switching between 3000 or 4000K
- Photocell sensor
- Optional Dawn/Dusk Sensor
- Manual and self test emergency conversions avaliable.







## **PRODUCT DIMENSIONS**













Reat view

Front view

#### PHOTOMETRIC PERFORMANCE



#### PRODUCT SPECIFICATION

341 - 30 - CCT - CTRL - EMG

| Lumens (LM) |             |
|-------------|-------------|
| Code        | Description |
| 30          | 3000 lumens |

| CCT (CCT) |              |  |
|-----------|--------------|--|
| Code      | Description  |  |
| 840       | 80 CRI 4000K |  |
| 860       | 80 CRI 6000K |  |

| Code | Description    |
|------|----------------|
| N    | No Controls    |
| РНО  | Photocell      |
| D    | Dali           |
| RD   | Retractive Dim |

| Emergency (EMG) |                          |
|-----------------|--------------------------|
| Code            | Description              |
| L3              | 3W Lithium               |
| SL3             | 3hr 3W Lithium Self-test |

#