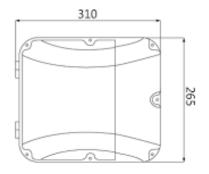

all Pack, Series 341 is an excellent replacement for halogen, sodium and metal halide equivalents, offering significant energy saving reductions. With instant 100% output even in cold conditions, Series 341 utilises Philips drivers with optional dusk/dawn sensors or emergency options also available.

#### **FEATURES**

- Power switchable from 1700-3500 Lumens with excellent light distribution
- Philips Xitanium driver for long stable life
- IP65 for exterior or interior application
- Colour switchable between 3000K & 4000K
- Integral emergency version
- 50,000 hours' lifetime with 5-year warranty

# **OPTIONS**

- Colour switching between 3000 or 4000K
- Photocell sensor
- Optional Dawn/Dusk Sensor
- Manual and self test emergency conversions avaliable.







## **PRODUCT DIMENSIONS**













Reat view

Front view

#### PHOTOMETRIC PERFORMANCE



#### PRODUCT SPECIFICATION

341 - 30 - CCT - CTRL - EMG

| Lumens (LM) |             |
|-------------|-------------|
| Code        | Description |
| 30          | 3000 lumens |

| CCT (CCT) |              |  |
|-----------|--------------|--|
| Code      | Description  |  |
| 840       | 80 CRI 4000K |  |
| 860       | 80 CRI 6000K |  |

| Code | Description    |
|------|----------------|
| N    | No Controls    |
| РНО  | Photocell      |
| D    | Dali           |
| RD   | Retractive Dim |

| Emergency (EMG) |                          |
|-----------------|--------------------------|
| Code            | Description              |
| L3              | 3W Lithium               |
| SL3             | 3hr 3W Lithium Self-test |

###