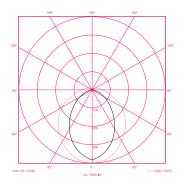

odium and metal halide equivalents, offering significant energy saving reductions. With instant 100% output even in cold conditions, Series 341 utilises Philips drivers with optional dusk/dawn sensors or emergency options also available.

#### **FEATURES**

- Power switchable from 1700-3500 Lumens with excellent light distribution
- Philips Xitanium driver for long stable life
- IP65 for exterior or interior application
- Colour switchable between 3000K & 4000K
- Integral emergency version
- 50,000 hours' lifetime with 5-year warranty

# **OPTIONS**

- Colour switching between 3000 or 4000K
- Photocell sensor
- Optional Dawn/Dusk Sensor
- Manual and self test emergency conversions avaliable.







## **PRODUCT DIMENSIONS**













Reat view

Front view

#### PHOTOMETRIC PERFORMANCE



#### PRODUCT SPECIFICATION

341 - 30 - CCT - CTRL - EMG

| Lumens (LM) |             |
|-------------|-------------|
| Code        | Description |
| 30          | 3000 lumens |

| CCT (CCT) |              |  |
|-----------|--------------|--|
| Code      | Description  |  |
| 840       | 80 CRI 4000K |  |
| 860       | 80 CRI 6000K |  |

| Code | Description    |
|------|----------------|
| N    | No Controls    |
| РНО  | Photocell      |
| D    | Dali           |
| RD   | Retractive Dim |

| Emergency (EMG) |                          |
|-----------------|--------------------------|
| Code            | Description              |
| L3              | 3W Lithium               |
| SL3             | 3hr 3W Lithium Self-test |

#### **ABOUT PHOTONIC**

Photonic provide project-based lighting s