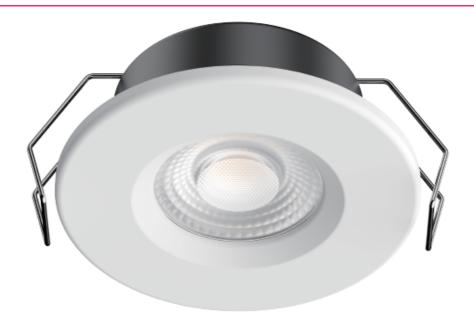

#### **OVERVIEW**

Series 810 is an ultra slim Luminaire with a 26mm depth for easy use in low void space. The fitting is IP65, Fire rated and complies with Part C (moisture), Part E (acoustic) & Part L (energy) of Building Regulations, approved for use in homes utilising new construction methods for floor, joist and ceiling combination such as Metal-Web or I-Joists. The optic lens achieves the traditional aesthetic of a dichroic lamp with a clear light beam and gentle cut-off at the extremities for excellent lux level uniformity.

#### **FEATURES**

- Part L1 & L2 compliance: Part B, C, E
- Fire rated for 30, 60 & 90 minute ceilings
- · Compliant Solid timber & I-Joist building
- Speed fit, tool free loop in & out terminals.
- Twist and lock bezel options available as accessories.
- IP65 front / IP20 back, Bathroom Zone 1 & zone 2

#### **OPTIONS**

- Colour temperature 2700K, 3000K, 4000K & 5000K
- Black, Brushed & Chrome Bezels

T: 01282 476600 | E: info@photoniclighting.co.uk
Unit 1 Boran Court, Network 65, Hapton, Burnley BB11 5TH