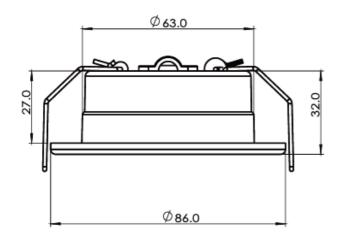

Metal-Web or I-Joists. The optic lens achieves the traditional aesthetic of a dichroic lamp with a clear light beam and gentle cut-off at the extremities for excellent lux level uniformity.

#### **FEATURES**

- Part L1 & L2 compliance: Part B, C, E
- Fire rated for 30, 60 & 90 minute ceilings
- · Compliant Solid timber & I-Joist building
- Speed fit, tool free loop in & out terminals.
- Twist and lock bezel options available as accessories.
- IP65 front / IP20 back, Bathroom Zone 1 & zone 2

#### **OPTIONS**

- Colour temperature 2700K, 3000K, 4000K & 5000K
- Black, Brushed & Chrome Bezels

T: 01282 476600 | E: info@photoniclighting.co.uk
Unit 1 Boran Court, Network 65, Hapton, Burnley BB11 5TH

www.photoniclighting.co.uk

# **SERIES 810**

# **Downlights**



## **PRODUCT DIMENSIONS**







## **PHOTOMETRIC**



T: 01282 476600 | E: info@photoniclighting.co.uk
Unit 1 Boran Court, Network 65, Hapton, Burnley BB11 5TH

www.photoniclighting.co.uk

# **SERIES 810**

# **Downlights**



## **PRODUCT SPECIFICATION**

**810 - 60 - (CCT)** 

| Lumen Output (LM) |              |
|-------------------|--------------|
| Code              | Description  |
| 60                | 600lm output |

| Correlated Colour Temp (CCT) |             |
|------------------------------|-------------|
| Code                         | Description |
| 827                          | 2700K       |
| 830                          | 3000K       |
| 840                          | 4000K       |
| 850                          | 5000K       |

#### **ACCESSORIES**

| Bezel Colour (CLR) |                      |