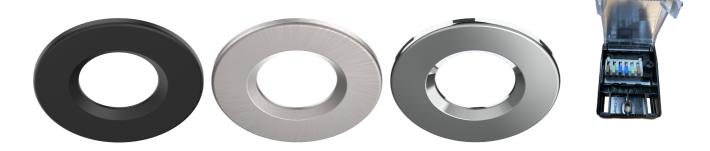

#### **ACCESSORIES**

| Bezel Colour (CLR) |                      |  |
|--------------------|----------------------|--|
| Code               | Description          |  |
| 810-BZ-BL          | Black Bezel          |  |
| 810-BZ-BS          | Brushed Steel Bezel  |  |
| 810-BZ-PC          | Polished Steel Bezel |  |