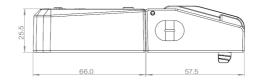

al-Web or I-Joists. The optic lens achieves the traditional aesthetic of a dichroic lamp with a clear light beam and gentle cut-off at the extremities for excellent lux level uniformity.

#### **FEATURES**

- Part L1 & L2 compliance: Part B, C, E
- Fire rated for 30, 60 & 90 minute ceilings
- · Compliant Solid timber & I-Joist building
- Speed fit, tool free loop in & out terminals.
- Twist and lock bezel options available as accessories.
- IP65 front / IP20 back, Bathroom Zone 1 & zone 2

#### **OPTIONS**

- Colour temperature 2700K, 3000K, 4000K & 5000K
- Black, Brushed & Chrome Bezels

T: 01282 476600 | E: info@photoniclighting.co.uk
Unit 1 Boran Court, Network 65, Hapton, Burnley BB11 5TH

www.photoniclighting.co.uk

# **SERIES 810**

# **Downlights**



## **PRODUCT DIMENSIONS**







## **PHOTOMETRIC**



T: 01282 476600 | E: info@photoniclighting.co.uk
Unit 1 Boran Court, Network 65, Hapton, Burnley BB11 5TH

www.photoniclighting.co.uk

# **SERIES 810**

# **Downlights**



## **PRODUCT SPECIFICATION**

**810 - 60 - (CCT)** 

| Lumen Output (LM) |              |
|-------------------|--------------|
| Code              | Description  |
| 60                | 600lm output |

| Correlated Colour Temp (CCT) |             |
|------------------------------|-------------|
| Code                         | Description |
| 827                          | 2700K       |
| 830                          | 3000K       |
| 840                          | 4000K       |
| 850                          | 5000K       |

#### **ACCESSORIES**

| Bezel Colour (CLR) |                      |  |