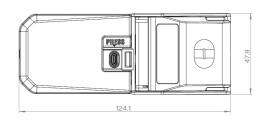

etal-Web or I-Joists. The optic lens achieves the traditional aesthetic of a dichroic lamp with a clear light beam and gentle cut-off at the extremities for excellent lux level uniformity.

#### **FEATURES**

- Part L1 & L2 compliance: Part B, C, E
- Fire rated for 30, 60 & 90 minute ceilings
- · Compliant Solid timber & I-Joist building
- Speed fit, tool free loop in & out terminals.
- Twist and lock bezel options available as accessories.
- IP65 front / IP20 back, Bathroom Zone 1 & zone 2

#### **OPTIONS**

- Colour temperature 2700K, 3000K, 4000K & 5000K
- Black, Brushed & Chrome Bezels

T: 01282 476600 | E: info@photoniclighting.co.uk
Unit 1 Boran Court, Network 65, Hapton, Burnley BB11 5TH

www.photoniclighting.co.uk

# **SERIES 810**

# **Downlights**



## **PRODUCT DIMENSIONS**







## **PHOTOMETRIC**



T: 01282 476600 | E: info@photoniclighting.co.uk
Unit 1 Boran Court, Network 65, Hapton, Burnley BB11 5TH

www.photoniclighting.co.uk

# **SERIES 810**

# **Downlights**



## **PRODUCT SPECIFICATION**

**810 - 60 - (CCT)** 

| Lumen Output (LM) |              |
|-------------------|--------------|
| Code              | Description  |
| 60                | 600lm output |

| Correlated Colour Temp (CCT) |             |
|------------------------------|-------------|
| Code                         | Description |
| 827                          | 2700K       |
| 830                          | 3000K       |
| 840                          | 4000K       |
| 850                          | 5000K       |

#### **ACCESSORIES**

| Bezel Colour (CLR) |                      |