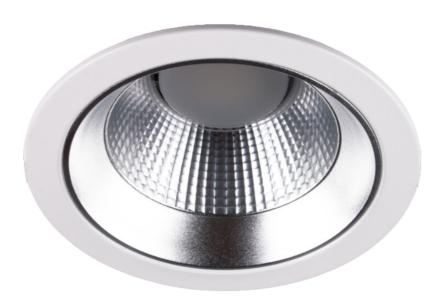

#### **OVERVIEW**

The Series 820 is an IP44 family of deep recessed ceiling downlights with a Satin Etched Multi-Faceted reflector, available in four different sizes. Ideal for illumination of commercial spaces, offices, corridors, of both new buildings and refurbs, Series 820 can also be controlled via Dali or Bluetooth.

#### **FEATURES**

- IP44 in five sizes for a wide range of applications
- 3-4 different output options per luminaire, up to 4000 lumens
- 110 to 120 delivered Lumens per Watt
- Twistlock connectors on luminaires for rapid installation
- Fully dimmable via multiple control methods
- Premium European drivers from VS, Osram and Tridonic