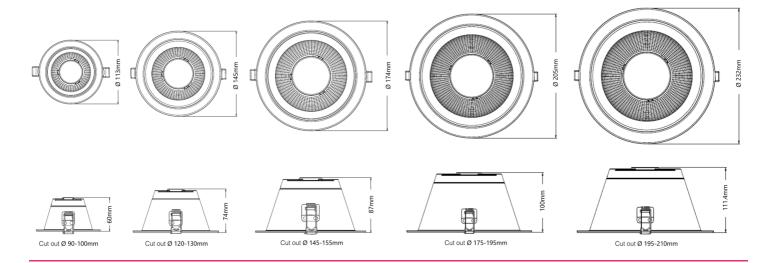

## **PRODUCT DIMENSIONS**

## **PRODUCT SPECIFICATION**

820 - (SZ) - (OT) - (CCT) - (CN) - (WR) - (EM)

| Size (SZ) |             | Lum | Lumen Output (OT) |  |
|-----------|-------------|-----|-------------------|--|
|           | Description |     | Description       |  |
|           | Ø113mm      | 7   | 700 lumen (7W)    |  |
| 113       |             | 9   | 900 lumen (10W)   |  |
|           |             | 11  | 1100 lumen (12W)  |  |
|           | Ø145mm      | 7   | 700 lumen (10W)   |  |
| 145       |             | 11  | 1100 lumen (13W)  |  |
|           |             | 15  | 1500 lumen (17W)  |  |
|           | Ø174mm      | 9   | 900 lumen (10W)   |  |
| 174       |             | 13  | 1300 lumen (13W)  |  |
| 1/4       |             | 18  | 1800 lumen (17W)  |  |
|           |             | 22  | 2200 lumen (21W)  |  |
|           | Ø205mm      | 15  | 1500 lumen (13W)  |  |
| 205       |             | 20  | 2000 lumen (17W)  |  |
| 205       |             | 25  | 2500 lumen (21W)  |  |
|           |             | 30  | 3000 lumen (25W)  |  |
|           | Ø232mm      | 10  | 1000 lumen (11W)  |  |
| 232       |             | 19  | 1900 lumen (20W)  |  |
| 232       |             | 29  | 2900 lumen (29W)  |  |
|           |             | 40  | 4000 lumen (41W)  |  |