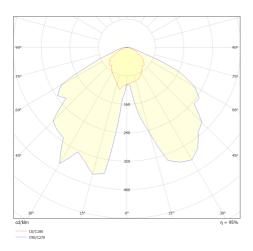

### **Emergency**





### **OVERVIEW**

Series 519 Emergency Bulkhead comes complete with stick on legends. Options for recessed mounting and slide over legend kit for multiple situations. This luminaire is IP65 as standard and is suitable for indoor and outdoor operation. The luminaire has a 5 year warranty.

#### **FEATURES**

- 6500K
- White finish
- · Accessories available
- IP65

### **OPTIONS**

Manual or Self test

### PRODUCT DIMENSIONS





T: 01282 476600 | E: info@photoniclighting.co.uk
Unit 1 Boran Court, Network 65, Hapton, Burnley BB11 5TH

www.photoniclighting.co.uk

# **SERIES 519**

## **Emergency**



### **PHOTOMETRIC**



### PRODUCT SPECIFICATION

519 - (FN) - WH - 865

| Function (FN) |              |  |
|---------------|--------------|--|
| Code          | Description  |  |
| M             | Maintained   |  |
| SL1           | Self Test 1W |  |

| Accessories |                                            |  |
|-------------|--------------------------------------------|--|
| Code        | Description                                |  |
| 519-L       | Slide over Legend kit (including stickers) |  |
| 519-REC     | Recessed mounting kit                      |  |

| Housing Colour (CR) |             |  |
|---------------------|-------------|--|
| Code                | Description |  |
| WH                  | White       |  |

| Correlated Colour Temperature (CCT) |              |  |
|----------------------