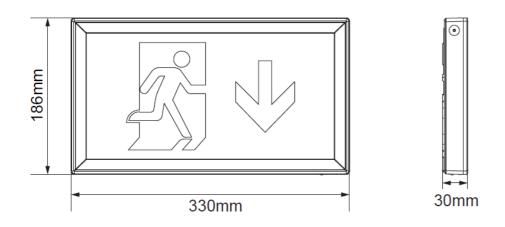

#### **OVERVIEW**

Series 539 Emergency Box with up arrow supplied as standard. Multiple fixing options and available in self test.

#### **FEATURES**

- 6500K
- Legend accessories available
- Surface mount installed
- Black or White Polycarbonate body
- 30m Viewing distance
- 4 years warranty
- Angle adjustment downlight



#### **OPTIONS**

- Maintained or self test
- White or Black

# T: 01282 476600 | E: info@photoniclighting.co.uk

Unit 1 Boran Court, Network 65, Hapton, Burnley BB11 5TH

# www.photoniclighting.co.uk



## **PRODUCT DIMENSIONS**



PHOTOMETRIC



# **PRODUCT SPECIFICATION**

#### 539 - (FN) - (CR) - 865

| Function (FN) |             |  |
|---------------|-------------|--|
| Code          | Description |  |
| M             | Maintained  |  |
| SL            | Self Test   |  |

| Accessories |              |
|-------------|--------------|
| Code        | Description  |
| 539-L-L     | Legend Left  |
| 539-L-R     | Legend Right |
| 539-L-D     | Legend Down  |

| Housing Colour (CR) |             |
|---------------------|-------------|
| Code                | Description |
| WH                  | White       |
| BK                  | Black*      |
| *Only M version     |             |

| Correlated Colour Temperature (CCT) |              |
|-------------------------------------|--------------|
| Code