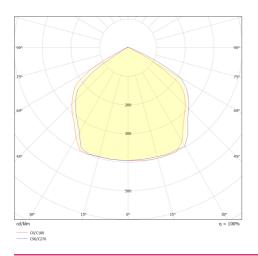

#### **OVERVIEW**

Series 539 Emergency Box with up arrow supplied as standard. Multiple fixing options and available in self test.

#### **FEATURES**

- 6500K
- Legend accessories available
- Surface mount installed
- Black or White Polycarbonate body
- 30m Viewing distance
- 4 years warranty
- Angle adjustment downlight



#### **OPTIONS**

- Maintained or self test
- White or Black

# T: 01282 476600 | E: info@photoniclighting.co.uk

Unit 1 Boran Court, Network 65, Hapton, Burnley BB11 5TH

# www.photoniclighting.co.uk



## **PRODUCT DIMENSIONS**



PHOTOMETRIC



# **PRODUCT SPECIFICATION**

#### 539 - (FN) - (CR) - 865

| Function (FN) |             |  |
|---------------|-------------|--|
| Code          | Description |  |
| M             | Maintained  |  |
| SL            | Self Test   |  |

| Accessories |              |
|-------------|--------------|
| Code        | Description  |
| 539-L-L     | Legend Left  |
| 539-L-R     | Legend Right |
| 539-L-D     | Legend Down  |

| Housing Colour (CR) |             |
|---------------------|-------------|
| Code                | Description |
| WH                  | White       |
| BK                  | Black*      |
| *Only M version     |             |

| Correlated Colour Temperature (CCT) |              |
|-------------------------------------|--------------|
| Code