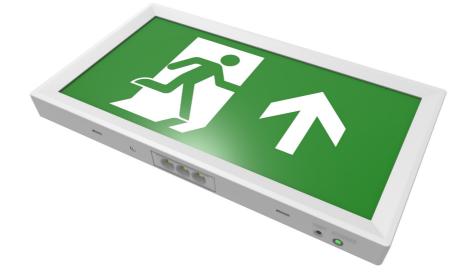

#### **OVERVIEW**

Series 539 Emergency Box with up arrow supplied as standard. Multiple fixing options and available in self test.

#### **FEATURES**

- 6500K
- Legend accessories available
- Surface mount installed
- Black or White Polycarbonate body
- 30m Viewing distance
- 4 years warranty
- Angle adjustment downlight

#### **OPTIONS**

- Maintained or self test
- White or Black