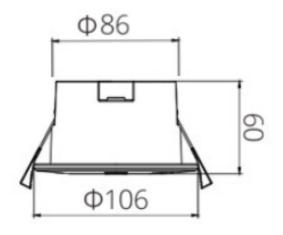

#### **OVERVIEW**

Series 513 is a recessed pin spot luminaire available in self test and manual test, in both Black and White housing colours. The unit comes supplied with both open and corridor lenses which are interchangeable. Separate accessories are available for Surface mounting or expansion rings for larger hole cutouts.

### **FEATURES**

- 1.5W emergency
- 6500K

#### **OPTIONS**

- Black and White options
- Surface mount kit available
- Expansion ring



# T: 01282 476600 | E: info@photoniclighting.co.uk

Unit 1 Boran Court, Network 65, Hapton, Burnley BB11 5TH

## www.photoniclighting.co.uk



# **PRODUCT DIMENSIONS**



## PHOTOMETRIC

# **PRODUCT SPECIFICATION**

513 - 20 - (FN) - (CR) - (CCT)

| lumen output (LM)                   |  |  |
|-------------------------------------|--|--|
| Description                         |  |  |
| 190lm (Corridor)                    |  |  |
| 200lm (Open)                        |  |  |
|                                     |  |  |
| Correlated Colour Temperature (CCT) |  |  |
| Description                         |  |  |
| 80 CRI 6500K                        |  |  |
|                                     |  |  |

| Emergency Function (FN) |                |
|-------------------------|----------------|
| Code                    | Description    |
| М                       | Manaul test    |
| SL                      | Self test 1.5W |

|      | Housing Colour (CR) |
|--