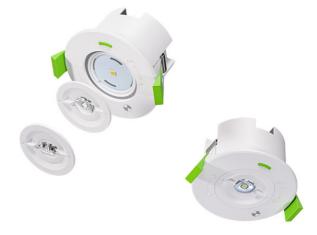

#### **OVERVIEW**

Series 513 is a recessed pin spot luminaire available in self test and manual test, in both Black and White housing colours. The unit comes supplied with both open and corridor lenses which are interchangeable. Separate accessories are available for Surface mounting or expansion rings for larger hole cutouts.