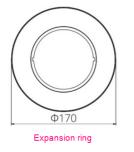

#### **OPTIONS**

- Black and White options
- Surface mount kit available
- Expansion ring

|      | Housing Colour (CR) |
|------|---------------------|
| Code | Description         |
| BK   | Black               |
| WH   | White               |

| Accessories |                         |  |
|-------------|-------------------------|--|
| Code        | Description             |  |
| 513-SM-BK   | Black surface mount box |  |
| 513-SM-WH   | White Surface mount box |  |
| 513-AR-WH   | White expansion ring    |  |