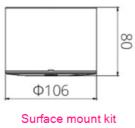

#### **OPTIONS**

- Black and White options
- Surface mount kit available
- Expansion ring

|      | Housing Colour (CR) |
|------|---------------------|
| Code | Description         |
| BK   | Black               |
| WH   | White               |

| Accessories |                         |  |
|-------------|-------------------------|--|
| Code        | Description             |  |
| 513-SM-BK   | Black surface mount box |  |
| 513-SM-WH   | White Surface mount box |  |
| 513-AR-WH   | White expansion ring    |  |