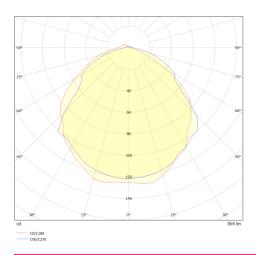

### **OVERVIEW**

Series 530 Smart Emergency Twin spots are ICEL endorsed and manufactured to provide full compliance to current standards, including BS 60598-2-22 and ISO 7010. Each spot can be individually rotated and angled for best coverage.

#### **FEATURES**

- IP65 Self-contained emergency twin spot
- IK10
- Low stand-by power consumption <0.5W
- · Li-ion battery with 8 year life
- · Non-maintained 350lm in emergency mode
- · Suitable for indoor & outdoor

#### **OPTIONS**

- Self test, Manual test & Dali test options
- · Optional remote control













T: 01282 476600 | E: info@photoniclighting.co.uk
Unit 1 Boran Court, Network 65, Hapton, Burnley BB11 5TH

www.photoniclighting.co.uk

## **SERIES 530**

### **Emergency**



#### **PRODUCT DIMENSIONS**



#### **PHOTOMETRIC**



#### **PRODUCT SPECIFICATION**

| Lumen Output (LM) |             |
|-------------------|-------------|
| Code              | Description |
| 35                | 350 Lumens  |
| 100               | 1000 lumens |

| Function (FN) |             |
|---------------|-------------|
| Code          | Description |
| MN            | Manual test |
| ST            | Self test   |
| D2E           | Dali2 Test  |

T: 01282 476600 | E: info@photoniclighting.co.uk
Unit 1 Boran Court, Network 65, Hapton, Burnley BB11 5TH

www.photoniclighting.co.uk

# **SERIES 530**

### **Emergency**



#### **OPTIONS**



T: 01282 476600 | E: info@photoniclighting.co.uk
Unit 1 Boran Court, Network 65, Hapton, Burnley BB11 5TH

www.photoniclighting.co.uk