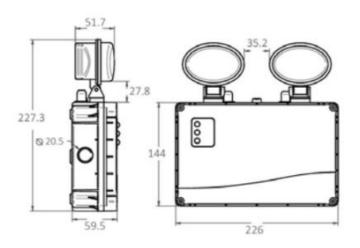

### **Emergency**





#### **OVERVIEW**

Series 530 Smart Emergency Twin spots are ICEL endorsed and manufactured to provide full compliance to current standards, including BS 60598-2-22 and ISO 7010. Each spot can be individually rotated and angled for best coverage.

#### **FEATURES**

- IP65 Self-contained emergency twin spot
- IK10
- Low stand-by power consumption <0.5W
- · Li-ion battery with 8 year life
- · Non-maintained 350lm in emergency mode
- · Suitable for indoor & outdoor

#### **OPTIONS**

- Self test, Manual test & Dali test options
- · Optional remote control













T: 01282 476600 | E: info@photoniclighting.co.uk
Unit 1 Boran Court, Network 65, Hapton, Burnley BB11 5TH

www.photoniclighting.co.uk

## **SERIES 530**

### **Emergency**



#### **PRODUCT DIMENSIONS**



#### **PHOTOMETRIC**



#### **PRODUCT SPECIFICATION**

| Lumen Output (LM) |             |
|-------------------|-------------|
| Code              | Description |
| 35                | 350 Lumens  |
| 100               | 1000 lumens |

| Function (FN) |             |
|---------------|-------------|
| Code          | Description |
| MN            | Manual test |
| ST            | Self test   |
| D2E           | Dali2 Test  |

T: 01282 476600 | E: info@photoniclighting.co.uk
Unit 1 Boran Court, Network 65, Hapton, Burnley BB11 5TH

www.photoniclighting.co.uk

# **SERIES 530**

### **Emergency**



#### **OPTIONS**



T: 01282 476600 | E: info@photoniclighting.co.uk
Unit 1 Boran Court, Network 65, Hapton, Burnley BB11 5TH

www.photoniclighting.co.uk