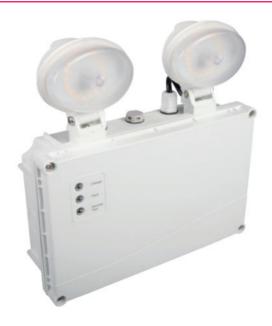

#### **OVERVIEW**

Series 530 Smart Emergency Twin spots are ICEL endorsed and manufactured to provide full compliance to current standards, including BS 60598-2-22 and ISO 7010. Each spot can be individually rotated and angled for best coverage.

#### **FEATURES**

- IP65 Self-contained emergency twin spot
- IK10
- Low stand-by power consumption <0.5W
- · Li-ion battery with 8 year life
- · Non-maintained 350lm in emergency mode
- · Suitable for indoor & outdoor