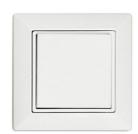

### **OVERVIEW**

Series 611 is an Enocean wall switch for Bluetooth Control. The switch is self powered and doesn't require any battery or wiring. Series 611 is available in single or double rocker switch and uses the European 55 x 55mm standard form factor. The switches can be configured to any requirement.

### **PRODUCT SPECIFICATION**

611 - (CLR) - (CG)

| Colour (CLR) |             | Configuration (CG) |               |
|--------------|-------------|--------------------|---------------|
| Code         | Description | Code               | Description   |
| WH           | White       | S                  | Single button |
|              |             | D                  | Double button |
|              |             | Q                  | Quad button   |
| WHGL         | White Glass | D                  | Double button |
| BKGL         | Black Glass | D                  | Double button |