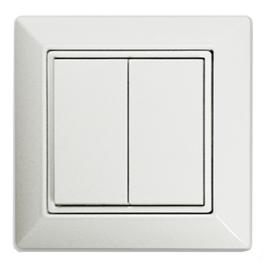

### **OVERVIEW**

Series 611 is an Enocean wall switch for Bluetooth Control. The switch is self powered and doesn't require any battery or wiring. Series 611 is available in single or double rocker switch and uses the European 55 x 55mm standard form factor. The switches can be configured to any requirement.

### **PRODUCT SPECIFICATION**

611 - (CLR) - (CG)

| Colour (CLR) |             | Configuration (CG) |               |
|--------------|-------------|--------------------|---------------|
| Code         | Description | Code               | Description   |
| WH           | White       | S                  | Single button |
|              |             | D                  | Double button |
|              |             | Q                  | Quad button   |
| WHGL         | White Glass | D                  | Double button |
| BKGL         | Black Glass | D                  | Double button |