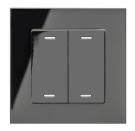

#### **OPTIONS**

- Single or double button versions
- · Black or white colour versions
- · Plastic or glass finish

**SILVAIR** 

T: 01282 476600 | E: info@photoniclighting.co.uk Unit 1 Boran Court, Network 65, Hapton, Burnley BB11 5TH

### **PRODUCT SPECIFICATION**

611 - (CLR) - (CG)

| Colour (CLR) |             | Configuration (CG) |               |
|--------------|-------------|--------------------|---------------|
| Code         | Description | Code               | Description   |
| WH           | White       | S                  | Single button |
|              |             | D                  | Double button |
|              |             | Q                  | Quad button   |
| WHGL         | White Glass | D                  | Double button |
| BKGL         | Black Glass | D                  | Double button |