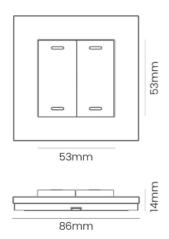

# **Controls**





### **OVERVIEW**

Series 611 is an Enocean wall switch for Bluetooth Control. The switch is self powered and doesn't require any battery or wiring. Series 611 is available in single or double rocker switch and uses the European 55 x 55mm standard form factor. The switches can be configured to any requirement.

#### **FEATURES**

- · Battery & Wire free
- Configurable buttons & operating modes

#### **OPTIONS**

- Single or double button versions
- · Black or white colour versions
- · Plastic or glass finish









**SILVAIR** 

T: 01282 476600 | E: info@photoniclighting.co.uk Unit 1 Boran Court, Network 65, Hapton, Burnley BB11 5TH

www.photoniclighting.co.uk

# **SERIES 611**

# Controls



### **PRODUCT DIMENSIONS**



### **PHOTOMETRIC**

### **PRODUCT SPECIFICATION**

611 - (CLR) - (CG)

| Colour (CLR) |             | Configuration (CG) |               |
|--------------|-------------|--------------------|---------------|
| Code         | Description | Code               | Description   |
| WH           | White       | S                  | Single button |
|              |             | D                  | Double button |
|              |             | Q                  | Quad button   |
| WHGL         | White Glass | D                  | Double button |
| BKGL         | Black Glass | D                  | Double button |

## **OPTIONS**









T: 01282 476600 | E: info@photoniclighting.co.uk
Unit 1 Boran Court, Network 65, Hapton, Burnley BB11 5TH

www.photoniclighting.co.uk