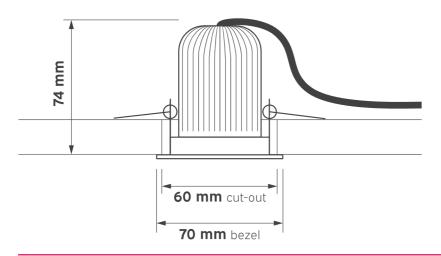

### **Downlights**





#### **OVERVIEW**

Series 830 is a Ø70mm IP54 rated downlight with up to 750lm. Available in 80CRI in both 3000K & 4000K, with numerous different control options. Series 830 utilises a 36° injection moulded faceted reflector with a die cast bezel available in White & Black. This is a made to order product.

#### **FEATURES**

- IP54 rated
- >50,000 hours lifetime
- 5 year warranty
- 3000K & 4000K

#### **OPTIONS**

- DALI or Casambi options available
- Emergency options available























T: 01282 476600 | E: info@photoniclighting.co.uk
Unit 1 Boran Court, Network 65, Hapton, Burnley BB11 5TH

www.photoniclighting.co.uk

## **SERIES 830**

## **Downlights**



#### **PRODUCT DIMENSIONS**



#### **PHOTOMETRIC**



#### **PRODUCT SPECIFICATION**

| Lumen Output (LM) |             |
|-------------------|-------------|
| Code              | Description |
| 7                 | 750lm       |

| Control (CTR) |                   |  |
|---------------|-------------------|--|
| Code          | Description       |  |
| N             | Switched          |  |
| PHD           | Phase Dim         |  |
| D             | DALI              |  |
| RD            | Retractive Dim    |  |
| BC            | Bluetooth Casambi |  |

| Correlat | Correlated Colour Temperature (CCT) |  |
|----------|-------------------------------------|--|
| Code     | Description                         |  |
| 830      | 80 CRI 3000K                        |  |
| 840      | 80 CRI 4000K                        |