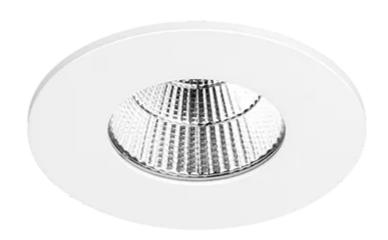

#### **OVERVIEW**

Series 830 is a Ø70mm IP54 rated downlight with up to 750lm. Available in 80CRI in both 3000K & 4000K, with numerous different control options. Series 830 utilises a 36° injection moulded faceted reflector with a die cast bezel available in White & Black. This is a made to order product.

#### **FEATURES**

- IP54 rated
- >50,000 hours lifetime
- 5 year warranty
- 3000K & 4000K