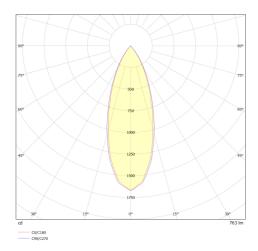

### **Downlights**





#### **OVERVIEW**

Series 830 is a Ø70mm IP54 rated downlight with up to 750lm. Available in 80CRI in both 3000K & 4000K, with numerous different control options. Series 830 utilises a 36° injection moulded faceted reflector with a die cast bezel available in White & Black. This is a made to order product.

#### **FEATURES**

- IP54 rated
- >50,000 hours lifetime
- 5 year warranty
- 3000K & 4000K

#### **OPTIONS**

- DALI or Casambi options available
- Emergency options available























T: 01282 476600 | E: info@photoniclighting.co.uk
Unit 1 Boran Court, Network 65, Hapton, Burnley BB11 5TH

www.photoniclighting.co.uk

## **SERIES 830**

## **Downlights**



#### **PRODUCT DIMENSIONS**



#### **PHOTOMETRIC**



#### **PRODUCT SPECIFICATION**

| Lumen Output (LM) |             |
|-------------------|-------------|
| Code              | Description |
| 7                 | 750lm       |

| Control (CTR) |                   |  |
|---------------|-------------------|--|
| Code          | Description       |  |
| N             | Switched          |  |
| PHD           | Phase Dim         |  |
| D             | DALI              |  |
| RD            | Retractive Dim    |  |
| BC            | Bluetooth Casambi |  |

| Correlat | Correlated Colour Temperature (CCT) |  |
|----------|-------------------------------------|--|
| Code     | Description                         |  |
| 830      | 80 CRI 3000K                        |  |
| 840      | 80 CRI 4000K                        |  |

| Emergency (EM) |