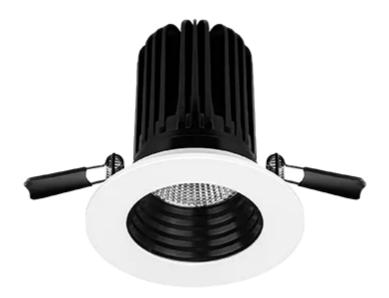

#### **OVERVIEW**

Series 831 is a low glare recessed LED downlight with  $\emptyset$ 80mm bezel. Manufactured with an injection moulded 36° reflector & moulded baffle with Die cast Bezel. Lifetime >50,000 hours L70 with 5 year warranty. This is a made to order product.

#### **FEATURES**

- · Low glare
- >50,000 hours
- Flicker free
- 5 year warranty