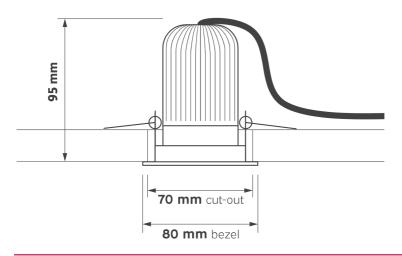

### **Downlights**





#### **OVERVIEW**

Series 831 is a low glare recessed LED downlight with  $\emptyset$ 80mm bezel. Manufactured with an injection moulded 36° reflector & moulded baffle with Die cast Bezel. Lifetime >50,000 hours L70 with 5 year warranty. This is a made to order product.

#### **FEATURES**

- · Low glare
- >50,000 hours
- Flicker free
- 5 year warranty

#### **OPTIONS**

- 3000K or 4000K
- DALI, Casambi or other control available
- · Emergency options















T: 01282 476600 | E: info@photoniclighting.co.uk
Unit 1 Boran Court, Network 65, Hapton, Burnley BB11 5TH

www.photoniclighting.co.uk

## **SERIES 831**

## **Downlights**



#### **PRODUCT DIMENSIONS**



#### **PHOTOMETRIC**



#### **PRODUCT SPECIFICATION**

| Lumen Output (LM) |             |  |
|-------------------|-------------|--|
| Code              | Description |  |
| 7                 | 750lm (8W)  |  |
|                   |             |  |

| Control (CTR) |                   |  |
|---------------|-------------------|--|
| Code          | Description       |  |
| N             | Switched          |  |
| PHD           | Phase Dim         |  |
| D             | DALI              |  |
| RD            | Retractive Dim    |  |
| BC            | Bluetooth Casambi |  |

| Correlated Colour Temperature (CCT) |              |  |
|-------------------------------------|--------------|--|
| Code                                | Description  |  |
| 830                                 | 80