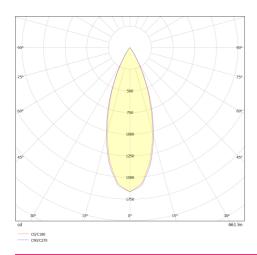

### **Downlights**





#### **OVERVIEW**

Series 831 is a low glare recessed LED downlight with  $\emptyset$ 80mm bezel. Manufactured with an injection moulded 36° reflector & moulded baffle with Die cast Bezel. Lifetime >50,000 hours L70 with 5 year warranty. This is a made to order product.

#### **FEATURES**

- · Low glare
- >50,000 hours
- Flicker free
- 5 year warranty

#### **OPTIONS**

- 3000K or 4000K
- DALI, Casambi or other control available
- · Emergency options















T: 01282 476600 | E: info@photoniclighting.co.uk
Unit 1 Boran Court, Network 65, Hapton, Burnley BB11 5TH

www.photoniclighting.co.uk

## **SERIES 831**

## **Downlights**



#### **PRODUCT DIMENSIONS**



#### **PHOTOMETRIC**



#### **PRODUCT SPECIFICATION**

| Lumen Output (LM) |             |  |
|-------------------|-------------|--|
| Code              | Description |  |
| 7                 | 750lm (8W)  |  |
|                   |             |  |

| Control (CTR) |                   |  |
|---------------|-------------------|--|
| Code          | Description       |  |
| N             | Switched          |  |
| PHD           | Phase Dim         |  |
| D             | DALI              |  |
| RD            | Retractive Dim    |  |
| BC            | Bluetooth Casambi |  |

| Correlated Colour Temperature (CCT) |              |  |
|-------------------------------------|--------------|--|
| Code                                | Description  |  |
| 830                                 | 80 CRI 3000K |  |
| 840