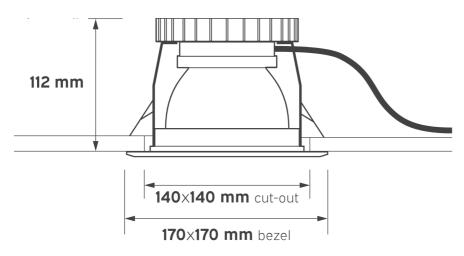

is a high performance square downlight with various output options up to 4800lm. The luminaire uses a highly specular reflector to provide high efficiency. The Bezel is made from high quality die cast material and has the ability to add accessories as required. Series 832 has a lifetime rating of >60,000 hours @ L70 utilising high quality LED and driver technology. This is a made to order product.

#### **FEATURES**

- IP20
- >60,000 hours @ L70
- · Various output choices



Made To Order













- 3000K or 4000K
- Emergency options
- DALI, Casambi and other dimming options.









T: 01282 476600 | E: info@photoniclighting.co.uk Unit 1 Boran Court, Network 65, Hapton, Burnley BB11 5TH

www.photoniclighting.co.uk

# **SERIES 832**

### **Downlights**



#### **PRODUCT DIMENSIONS**



#### **PHOTOMETRIC**



T: 01282 476600 | E: info@photoniclighting.co.uk
Unit 1 Boran Court, Network 65, Hapton, Burnley BB11 5TH

www.photoniclighting.co.uk

## **Downlights**



#### **PRODUCT SPECIFICATION**

832 - (LM) - (CCT) - (CR) - (BA) - (CTR) - (EM)

| Lumen Output (LM) |              |
|-------------------|--------------|
| Code              | Description  |
| 10                | 1075lm (11W) |
| 20                | 2075lm (20W) |
| 30                | 3075lm (30W) |
| 48                | 4800lm (47W) |

| Beam Angle (BA) |                    |
|-----------------|--------------------|
| Code            | Description        |
| SPE             | Specular reflector |
| CA              | Clear Acrylic      |
| OA              | Opal Acrylic       |
| CAH             | Clear Acyli