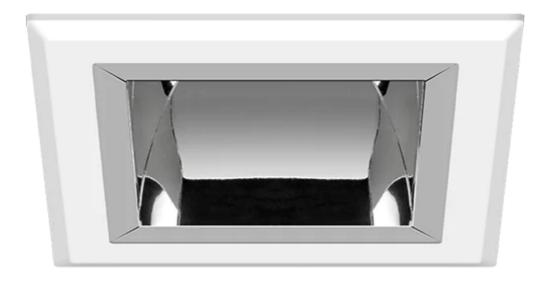

#### **OVERVIEW**

Series 832 is a high performance square downlight with various output options up to 4800lm. The luminaire uses a highly specular reflector to provide high efficiency. The Bezel is made from high quality die cast material and has the ability to add accessories as required. Series 832 has a lifetime rating of >60,000 hours @ L70 utilising high quality LED and driver technology. This is a made to order product.

#### **FEATURES**

- IP20
- >60,000 hours @ L70
- · Various output choices

Made To Order

- 3000K or 4000K
- Emergency options
- DALI, Casambi and other dimming options.

T: 01282 476600 | E: info@photoniclighting.co.uk Unit 1 Boran Court, Network 65, Hapton, Burnley BB11 5TH