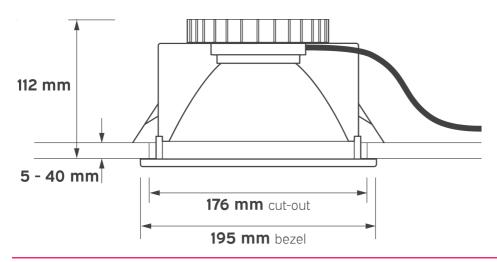

Series 833 is also versatile with offering multiple control options including DALI and wireless Casambi. The luminaire is made from Die cast bezel with an aluminium extruded heatsink to provide good thermal management. This is a made to order product.

#### **FEATURES**

- Lifetime >60,000 hours @ L70
- IP20 with options to increase
- · Excellent thermal management
- High Quality LED & Driver combination

#### **OPTIONS**

- 3000K & 4000K
- DALI & Wireless Casambi options
- Ingress Protection choices
- · Lenses for all applications
- · Emergency options



Made To Order



















T: 01282 476600 | E: info@photoniclighting.co.uk Unit 1 Boran Court, Network 65, Hapton, Burnley BB11 5TH

www.photoniclighting.co.uk

# **SERIES 833**

### **Downlights**



#### **PRODUCT DIMENSIONS**



#### **PHOTOMETRIC**



T: 01282 476600 | E: info@photoniclighting.co.uk Unit 1 Boran Court, Network 65, Hapton, Burnley BB11 5TH

www.photoniclighting.co.uk

## **SERIES 833**

### **Downlights**



#### **PRODUCT SPECIFICATION**

833 - (LM) - (CCT) - (CR) - (OP) - (CTR) - (IP) - (EM)

| Lumen Output (LM) |                |
|-------------------|----------------|
| Code              | Description    |
| 11                | 1100lm (9.5W)  |
| 20                | 2000lm (17.5W) |
| 30                | 3000lm (30.5W) |

| Beam Angle (OP) |             |
|-----------------|-------------|
| Code            | Description |
| 50              | 50°         |
| 60              | 60°         |

| Emergency (EM) |                   |
|----------------|-------------------|
| Code           | Descrip