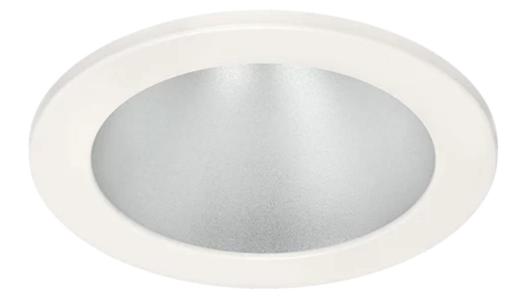

#### **OVERVIEW**

Series 833 is a high performance Circular recessed LED downlight with Ø195mm. There are a choice of outputs up to 3000lm and a large choice of IP rating and glass options to suit any application. Series 833 is also versatile with offering multiple control options including DALI and wireless Casambi. The luminaire is made from Die cast bezel with an aluminium extruded heatsink to provide good thermal management. This is a made to order product.