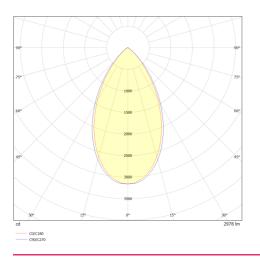

rsatile with offering multiple control options including DALI and wireless Casambi. The luminaire is made from Die cast bezel with an aluminium extruded heatsink to provide good thermal management. This is a made to order product.

#### **FEATURES**

- Lifetime >60,000 hours @ L70
- IP20

To Order

- Excellent thermal management
- High Quality LED & Driver combination

#### **OPTIONS**

- 3000K & 4000K
- DALI & Wireless Casambi options
- Drop glass accessories
- Emergency options



## T: 01282 476600 | E: info@photoniclighting.co.uk

Unit 1 Boran Court, Network 65, Hapton, Burnley BB11 5TH

#### www.photoniclighting.co.uk

This document is uncontrolled if printed, all information is subject to change. Generated on 04/04/25

# Downlights



#### **PRODUCT DIMENSIONS**



#### PHOTOMETRIC



## T: 01282 476600 | E: info@photoniclighting.co.uk

Unit 1 Boran Court, Network 65, Hapton, Burnley BB11 5TH

## www.photoniclighting.co.uk

This document is uncontrolled if printed, all information is subject to change. Generated on 04/04/25



## **PRODUCT SPECIFICATION**

#### 834 - (LM) - (CCT) - (CR) - (OP) - (DG) - (CTR) - (EM)

| Lumen Output (LM) |                |
|-------------------|----------------|
| Code              | Description    |
| 11                | 1100lm (9.5W)  |
| 20                | 2000lm (17.5W) |
| 30                | 3000lm (30.5W) |

| Beam Angle (OP) |             |  |
|-----------------|-------------|--|
| Code            | Description |  |
| 50              | 50°         |  |
| 60              | 60°         |  |

| Code                   | Description