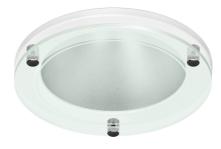

#### **OVERVIEW**

Series 834 is a high performance Circular recessed LED downlight with Ø195mm. There are a choice of outputs up to 3000lm and a large choice of drop glass options to suit any application. Series 834 is also versatile with offering multiple control options including DALI and wireless Casambi. The luminaire is made from Die cast bezel with an aluminium extruded heatsink to provide good thermal management. This is a made to order product.