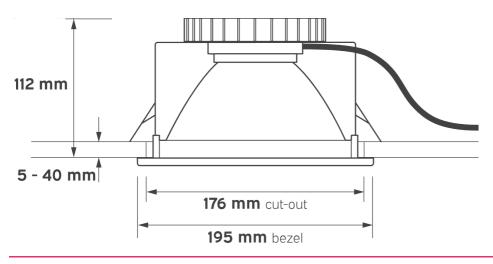

eries 834 is also versatile with offering multiple control options including DALI and wireless Casambi. The luminaire is made from Die cast bezel with an aluminium extruded heatsink to provide good thermal management. This is a made to order product.

#### **FEATURES**

- Lifetime >60,000 hours @ L70
- IP20

To Order

- Excellent thermal management
- High Quality LED & Driver combination

#### **OPTIONS**

- 3000K & 4000K
- DALI & Wireless Casambi options
- Drop glass accessories
- Emergency options



## T: 01282 476600 | E: info@photoniclighting.co.uk

Unit 1 Boran Court, Network 65, Hapton, Burnley BB11 5TH

#### www.photoniclighting.co.uk

This document is uncontrolled if printed, all information is subject to change. Generated on 04/04/25

# Downlights



#### **PRODUCT DIMENSIONS**



#### PHOTOMETRIC



## T: 01282 476600 | E: info@photoniclighting.co.uk

Unit 1 Boran Court, Network 65, Hapton, Burnley BB11 5TH

## www.photoniclighting.co.uk

This document is uncontrolled if printed, all information is subject to change. Generated on 04/04/25



## **PRODUCT SPECIFICATION**

#### 834 - (LM) - (CCT) - (CR) - (OP) - (DG) - (CTR) - (EM)

| Lumen Output (LM) |                |
|-------------------|----------------|
| Code              | Description    |
| 11                | 1100lm (9.5W)  |
| 20                | 2000lm (17.5W) |
| 30                | 3000lm (30.5W) |

| Beam Angle (OP) |             |  |
|-----------------|-------------|--|
| Code            | Description |  |
| 50              | 50°         |  |
| 60              | 60°         |  |

| Code