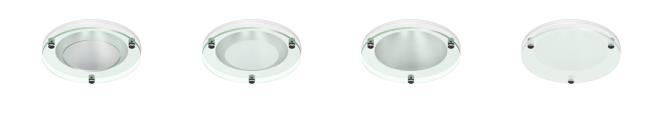

| Beam Angle (OP) |             |  |
|-----------------|-------------|--|
| Code            | Description |  |
| 50              | 50°         |  |
| 60              | 60°         |  |

| Code                   | Description         |  |
|------------------------|---------------------|--|
| 830                    | 80 CRI 3000K        |  |
| 840                    | 80 CRI 4000K        |  |
|                        |                     |  |
| Drop glass choice (DG) |                     |  |
| Code                   | Description         |  |
| OE                     | Outer Etched Glass  |  |
| CG                     | Full Clear Glass    |  |
| CE                     | Centre Etched Glass |  |
| СН                     | Clear Halo Glass    |  |
| EH                     | Etched Halo Glass   |  |
| E                      | Full Etched Glass   |  |

## **OPTIONS**