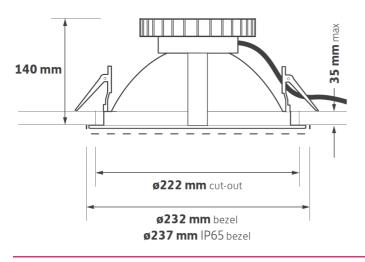

of IP rating and glass options to suit any application. Series 839 is also versatile with offering multiple control options including DALI and wireless Casambi. The luminaire is made from Die cast bezel with an aluminium extruded heatsink to provide good thermal management. This is a made to order product.

#### **FEATURES**

To Order

- Lifetime >60,000 hours @ L70
- IP20 with options to increase
- · Excellent thermal management
- High Quality LED & Driver combination

#### **OPTIONS**

- 3000K & 4000K
- DALI & Wireless Casambi options
- Ingress Protection choices
- Lenses for all applications
- Emergency options



## T: 01282 476600 | E: info@photoniclighting.co.uk

Unit 1 Boran Court, Network 65, Hapton, Burnley BB11 5TH

#### www.photoniclighting.co.uk



### **PRODUCT DIMENSIONS**



### PHOTOMETRIC



## T: 01282 476600 | E: info@photoniclighting.co.uk

Unit 1 Boran Court, Network 65, Hapton, Burnley BB11 5TH

# www.photoniclighting.co.uk

This document is uncontrolled if printed, all information is subject to change. Generated on 04/04/25



# **PRODUCT SPECIFICATION**

#### 839 - (LM) - (CCT) - (OP) - (CTR) - (IP) - (EM)

| Lumen Output (LM) |                     |  |
|-------------------|---------------------|--|
| Code              | Description         |  |
| 10                | 1000 Lumens (9.5W)  |  |
| 20                | 2000 Lumens (17.5W) |  |
| 30                | 3000 Lumens (30.5W) |  |
| 48                | 4800 Lumens (46.5W) |  |

| Control (CTR) |                   |  |
|---------------|-------------------|--|
| Code          | Description       |