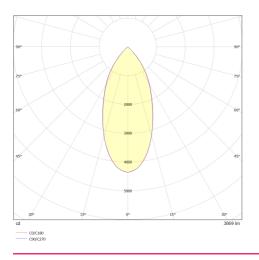

lass options to suit any application. Series 839 is also versatile with offering multiple control options including DALI and wireless Casambi. The luminaire is made from Die cast bezel with an aluminium extruded heatsink to provide good thermal management. This is a made to order product.

#### **FEATURES**

To Order

- Lifetime >60,000 hours @ L70
- IP20 with options to increase
- · Excellent thermal management
- High Quality LED & Driver combination

#### **OPTIONS**

- 3000K & 4000K
- DALI & Wireless Casambi options
- Ingress Protection choices
- Lenses for all applications
- Emergency options



## T: 01282 476600 | E: info@photoniclighting.co.uk

Unit 1 Boran Court, Network 65, Hapton, Burnley BB11 5TH

#### www.photoniclighting.co.uk



### **PRODUCT DIMENSIONS**



### PHOTOMETRIC



## T: 01282 476600 | E: info@photoniclighting.co.uk

Unit 1 Boran Court, Network 65, Hapton, Burnley BB11 5TH

# www.photoniclighting.co.uk

This document is uncontrolled if printed, all information is subject to change. Generated on 04/04/25



# **PRODUCT SPECIFICATION**

#### 839 - (LM) - (CCT) - (OP) - (CTR) - (IP) - (EM)

| Lumen Output (LM) |                     |  |
|-------------------|---------------------|--|
| Code              | Description         |  |
| 10                | 1000 Lumens (9.5W)  |  |
| 20                | 2000 Lumens (17.5W) |  |
| 30                | 3000 Lumens (30.5W) |  |
| 48                | 4800 Lumens (46.5W) |  |

| Control (CTR) |                   |  |
|---------------|-------------------|--|
| Code          | Description       |  |
| N