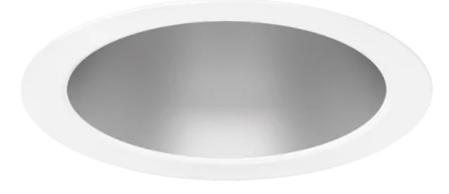

#### **OVERVIEW**

Series 839 is a high performance Circular recessed LED downlight with Ø232mm. There are a choice of outputs up to 3000lm and a large choice of IP rating and glass options to suit any application. Series 839 is also versatile with offering multiple control options including DALI and wireless Casambi. The luminaire is made from Die cast bezel with an aluminium extruded heatsink to provide good thermal management. This is a made to order product.