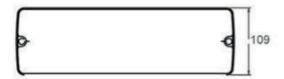

es 521 is an IP65 Emergency Bulkhead Luminaire with up to 300lm output. The luminaire comes complete with exit legends for any application. Series 521 is available in a number of test & monitoring scenarios.

#### **FEATURES**

- 300lm output
- Monitoring and testing via DALI or Bluetooth
- Industry standard size for new installations or retro fit
- Multiple M20 entry points for variety of install methods
- · Suitable for escape routes
- · Lithium battery technology
- 0-40°C operating range

#### **OPTIONS**

- DALI monitoring
- · Casambi monitoring
- Hubsense monitoring

















T: 01282 476600 | E: info@photoniclighting.co.uk
Unit 1 Boran Court, Network 65, Hapton, Burnley BB11 5TH

www.photoniclighting.co.uk

# **SERIES 521**

### **Emergency**



#### **PRODUCT DIMENSIONS**





#### **PHOTOMETRIC**



#### PRODUCT SPECIFICATION

521 - (FN) - WH - 865

| Function (FN) |                    |  |
|---------------|--------------------|--|
| Code          | Description        |  |
| D             | DALI Emergency     |  |
| BC            | Casambi Emergency  |  |
| ВН            | Hubsense Emergency |  |

| Housing Colour (CR) |             |  |
|---------------------|-------------|--|
| Code                | Description |  |
| WH                  | White       |  |

| Correlated Colour Temperature (CCT) |              |  |
|-------------------------------------|--------------|--|
| Code                                | Description  |  |
| 865                                 | 80 CRI 6500K |  |

T: 01282 476600 | E: info@photoniclighting.co.uk
Unit 1 Boran Court, Net