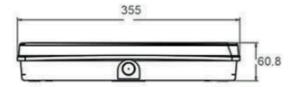

ries 521 is an IP65 Emergency Bulkhead Luminaire with up to 300lm output. The luminaire comes complete with exit legends for any application. Series 521 is available in a number of test & monitoring scenarios.

#### **FEATURES**

- 300lm output
- Monitoring and testing via DALI or Bluetooth
- Industry standard size for new installations or retro fit
- Multiple M20 entry points for variety of install methods
- · Suitable for escape routes
- · Lithium battery technology
- 0-40°C operating range

#### **OPTIONS**

- DALI monitoring
- · Casambi monitoring
- Hubsense monitoring

















T: 01282 476600 | E: info@photoniclighting.co.uk
Unit 1 Boran Court, Network 65, Hapton, Burnley BB11 5TH

www.photoniclighting.co.uk

# **SERIES 521**

### **Emergency**



#### **PRODUCT DIMENSIONS**





#### **PHOTOMETRIC**



#### PRODUCT SPECIFICATION

521 - (FN) - WH - 865

| Function (FN) |                    |  |
|---------------|--------------------|--|
| Code          | Description        |  |
| D             | DALI Emergency     |  |
| BC            | Casambi Emergency  |  |
| ВН            | Hubsense Emergency |  |

| Housing Colour (CR) |             |  |
|---------------------|-------------|--|
| Code                | Description |  |
| WH                  | White       |  |

| Correlated Colour Temperature (CCT) |              |  |
|-------------------------------------|--------------|--|
| Code                                | Description  |  |
| 865                                 | 80 CRI 6500K |  |

T: 01282 476600 | E: info@photoniclighting.co.uk
Unit 1 Boran Court, N