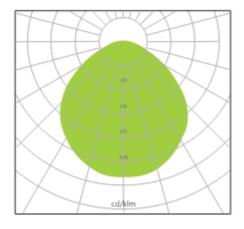

ncy Bulkhead Luminaire with up to 300lm output. The luminaire comes complete with exit legends for any application. Series 521 is available in a number of test & monitoring scenarios.

#### **FEATURES**

- 300lm output
- Monitoring and testing via DALI or Bluetooth
- Industry standard size for new installations or retro fit
- Multiple M20 entry points for variety of install methods
- · Suitable for escape routes
- · Lithium battery technology
- 0-40°C operating range

#### **OPTIONS**

- DALI monitoring
- · Casambi monitoring
- Hubsense monitoring

















T: 01282 476600 | E: info@photoniclighting.co.uk
Unit 1 Boran Court, Network 65, Hapton, Burnley BB11 5TH

www.photoniclighting.co.uk

# **SERIES 521**

### **Emergency**



#### **PRODUCT DIMENSIONS**





#### **PHOTOMETRIC**



#### PRODUCT SPECIFICATION

521 - (FN) - WH - 865

| Function (FN) |                    |  |
|---------------|--------------------|--|
| Code          | Description        |  |
| D             | DALI Emergency     |  |
| BC            | Casambi Emergency  |  |
| ВН            | Hubsense Emergency |  |

| Housing Colour (CR) |             |  |
|---------------------|-------------|--|
| Code                | Description |  |
| WH                  | White       |  |

| Correlated Colour Temperature (CCT) |              |  |
|-------------------------------------|--------------|--|
| Code                                | Description  |  |
| 865                                 | 80 CRI 6500K |  |

T: 01282 476600 | E: info@photoniclighting.co.uk
Unit 1 Boran Court, Network 65, Hapton, Burnley