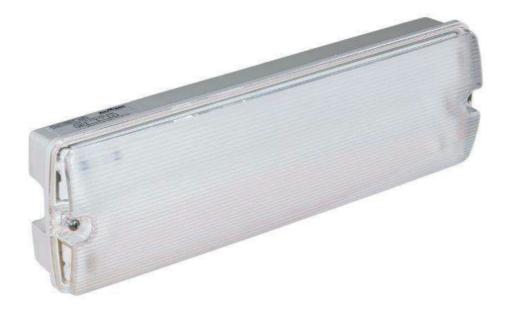

#### **OVERVIEW**

Series 521 is an IP65 Emergency Bulkhead Luminaire with up to 300lm output. The luminaire comes complete with exit legends for any application. Series 521 is available in a number of test & monitoring scenarios.