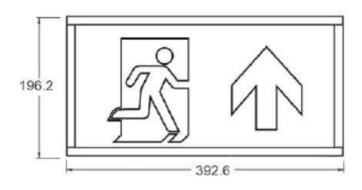

#### **OVERVIEW**

Series 538 is a Casambi enabled Exit box luminaire. The series is suitable for a wide range of indoor environments to highlight escape routes. Series 538 is supplied as standard with an up arrow Legend compliant to ISO 7010. Other directions are available to order separately and can be removed and replaced on site. The Luminaire is complete with a LiFePO4 battery and has a viewing distance of 32m.

#### **PRODUCT DIMENSIONS**

T: 01282 476600 | E: info@photoniclighting.co.uk
Unit 1 Boran Court, Network 65, Hapton, Burnley BB11 5TH

www.photoniclighting.co.uk