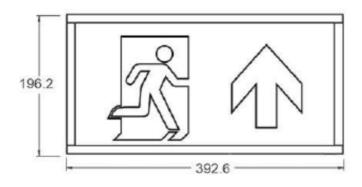

#### **PRODUCT DIMENSIONS**

T: 01282 476600 | E: info@photoniclighting.co.uk Unit 1 Boran Court, Network 65, Hapton, Burnley BB11 5TH

www.photoniclighting.co.uk

#### **OVERVIEW**

Series 538 is a Bluetooth enabled Exit box luminaire, with options for Casambi or Hubsense systems. The series is suitable for a wide range of indoor environments to highlight escape routes. Series 538 is supplied as standard with an up arrow Legend compliant to ISO 7010. Other directions are available to order separately and can be removed and replaced on site. The Luminaire is complete with a LiFePO4 battery and has a viewing distance of 32m.