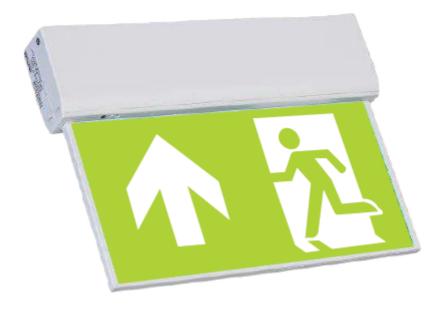

### **OVERVIEW**

Series 543 is an emergency exit blade with Wireless Bluetooth monitoring built in. Series 543 requires only a mains connection and the communication is handled via a Bluetooth Casambi or Hubsense Mesh, which collates all the data. This data is then utilised by the Series 545 in a Casambi environment in order to send out emergency lighting reports and schedule from a central location, or via a gateway and web dashboard for the Hubsense system. Series 543 comes complete with all the Legends required for any escape route.

### **FEATURES**

- Bluetooth Wireless Mesh Exit Blade
- All legends supplied
- · Suspension kit supplied as standard