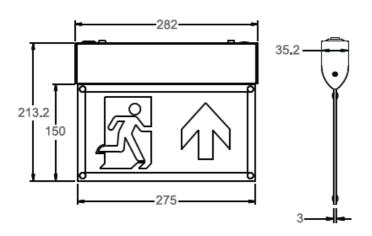

e Mesh, which collates all the data. This data is then utilised by the Series 545 in a Casambi environment in order to send out emergency lighting reports and schedule from a central location, or via a gateway and web dashboard for the Hubsense system. Series 543 comes complete with all the Legends required for any escape route.

### **FEATURES**

- Bluetooth Wireless Mesh Exit Blade
- All legends supplied
- · Suspension kit supplied as standard









#### **OPTIONS**

- · Recessed kit is optional
- Wall, ceiling, surface mounting options, with provided kit.
- · Casambi or Hubsense options

T: 01282 476600 | E: info@photoniclighting.co.uk Unit 1 Boran Court, Network 65, Hapton, Burnley BB11 5TH

www.photoniclighting.co.uk

# **SERIES 543**

# **Emergency**



## **PRODUCT DIMENSIONS**



## **PHOTOMETRIC**

### **PRODUCT SPECIFICATION**

543 - (FN)

| Function (FN) |                    |
|---------------|--------------------|
| Code          | Description        |
| BC            | Bluetooth Casambi  |
| ВН            | Bluetooth Hubsense |

| Accessories |                       |  |
|-------------|-----------------------|--|
| Code        | Description           |  |
| 543-REC     | Recessed mounting kit |  |

## **OPTIONS**



T: 01282 476600 | E: info@photoniclighting.co.uk
Unit 1 Boran Court, Network 65, Hapton, Burnley BB11 5TH

www.photoniclighting.co.uk