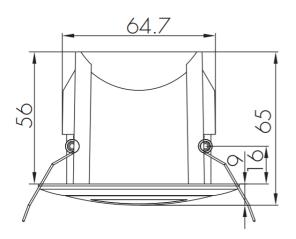

ssed microwave sensor with options to have on/off & DALI functionality. The sensors have a max ceiling height of 6m. Hold time and dimming requirement can be programmed via rotary dials or a remote (ordered separately) on site to allow for flexibility within areas.

### **FEATURES**

- DALI version (onboard power upto 40 devices)
- Rotary dial programming and optional Remote control programming
- · Photocell for daylight detection
- 5 year warranty





### **OPTIONS**

- On/Off or DALI versions available
- Recessed as standard with option for additional surface mount bracket (sold seperately)

T: 01282 476600 | E: info@photoniclighting.co.uk
Unit 1 Boran Court, Network 65, Hapton, Burnley BB11 5TH

www.photoniclighting.co.uk

# **SERIES 600**

# **Controls**



## **PRODUCT DIMENSIONS**





## **PHOTOMETRIC**

# **PRODUCT SPECIFICATION**

600 - (CL) - (CTRL)

| Colour (CL) |                      |  |
|-------------|----------------------|--|
| Code        | Description          |  |
| WH          | White housing colour |  |

| Control (CTRL) |                    |  |
|----------------|--------------------|--|
| Code           | Description        |  |
| 06             | On/off 6m height   |  |
| D6             | DALI dim 6m height |  |

| Accessories |                                    |  |
|-------------|------------------------------------|--|
| Code        | Description                        |  |
| 600-WH-SM   | White housing for surface mounting |  |
| 600-REM     | Remote control for programming     |  |

# **OPTIONS**





T: 01282 476600 | E: info@photoniclightin