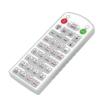

## **OVERVIEW**

Series 600 is a ceiling recessed microwave sensor with options to have on/off & DALI functionality. The sensors have a max ceiling height of 6m. Hold time and dimming requirement can be programmed via rotary dials or a remote (ordered separately) on site to allow for flexibility within areas.

### **FEATURES**

- DALI version (onboard power upto 40 devices)
- Rotary dial programming and optional Remote control programming
- · Photocell for daylight detection
- 5 year warranty

| Accessories |                                    |  |
|-------------|------------------------------------|--|
| Code        | Description                        |  |
| 600-WH-SM   | White housing for surface mounting |  |
| 600-REM     | Remote control for programming     |  |