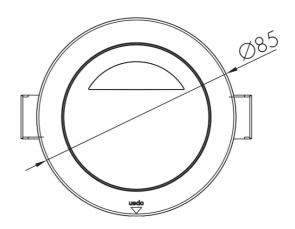

ed microwave sensor with options to have on/off & DALI functionality. The sensors have a max ceiling height of 6m. Hold time and dimming requirement can be programmed via rotary dials or a remote (ordered separately) on site to allow for flexibility within areas.

### **FEATURES**

- DALI version (onboard power upto 40 devices)
- Rotary dial programming and optional Remote control programming
- · Photocell for daylight detection
- 5 year warranty





### **OPTIONS**

- On/Off or DALI versions available
- Recessed as standard with option for additional surface mount bracket (sold seperately)

T: 01282 476600 | E: info@photoniclighting.co.uk
Unit 1 Boran Court, Network 65, Hapton, Burnley BB11 5TH

www.photoniclighting.co.uk

# **SERIES 600**

# **Controls**



## **PRODUCT DIMENSIONS**





## **PHOTOMETRIC**

# **PRODUCT SPECIFICATION**

600 - (CL) - (CTRL)

| Colour (CL) |                      |  |
|-------------|----------------------|--|
| Code        | Description          |  |
| WH          | White housing colour |  |

| Control (CTRL) |                    |  |
|----------------|--------------------|--|
| Code           | Description        |  |
| 06             | On/off 6m height   |  |
| D6             | DALI dim 6m height |  |

| Accessories |                                    |  |
|-------------|------------------------------------|--|
| Code        | Description                        |  |
| 600-WH-SM   | White housing for surface mounting |  |
| 600-REM     | Remote control for programming     |  |

# **OPTIONS**





T: 01282 476600 | E: info@photoniclighting.