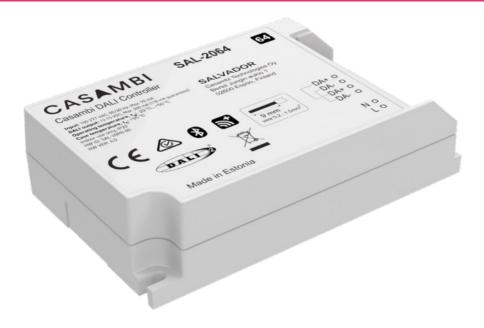

#### **OVERVIEW**

Series 620 is a DALI controller which seamlessly integrates wired DALI drivers into a Casambi system. The DALI luminaires appear as luminaires as individual devices within the Casambi network. Series 620 also supports industry standards such as DALI D4i, DALI DT6 and DALI DT8. The unit also has an integrated 130mA bus power supply to allow for DALI operation without any extra equipment. The IP65 version comes contained within an IP65 plastic enclosure with cable glands for mains and DALI wiring.

### **FEATURES**

- IP20
- Input 100-277VAC
- Dali output 12-15VDC, 130mA
- Ta -20°C to 50°C
- Radio transceiver 2402-2480 MHz, +8 dBm

### **OPTIONS**

- IP65 option with additional enclosure
- 3 different device sizes 16, 32 & 64.

T: 01282 476600 | E: info@photoniclighting.co.uk Unit 1 Boran Court, Network 65, Hapton, Burnley BB11 5TH

www.photoniclighting.co.uk