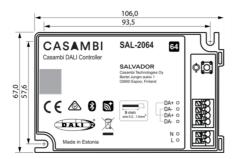

as individual devices within the Casambi network. Series 620 also supports industry standards such as DALI D4i, DALI DT6 and DALI DT8. The unit also has an integrated 130mA bus power supply to allow for DALI operation without any extra equipment. The IP65 version comes contained within an IP65 plastic enclosure with cable glands for mains and DALI wiring.

### **FEATURES**

- IP20
- Input 100-277VAC
- Dali output 12-15VDC, 130mA
- Ta -20°C to 50°C
- Radio transceiver 2402-2480 MHz, +8 dBm

### **OPTIONS**

- IP65 option with additional enclosure
- 3 different device sizes 16, 32 & 64.









T: 01282 476600 | E: info@photoniclighting.co.uk Unit 1 Boran Court, Network 65, Hapton, Burnley BB11 5TH

www.photoniclighting.co.uk

# **SERIES 620**

# **Controls**



## **PRODUCT DIMENSIONS**





## **PHOTOMETRIC**

## **PRODUCT SPECIFICATION**

| Size (SZ) |                              |
|-----------|------------------------------|
| Code      | Description                  |
| 16        | Up to 16 DALI driver devices |
| 32        | Up to 32 DALI driver devices |
| 64        | Up to 64 DALI driver devices |

| IP Rating (IP) |                             |
|----------------|-----------------------------|
| Code           | Description                 |
| IP20           | IP20 rated                  |
| IP65           | IP65 rated within enclosure |

## **OPTIONS**



T: 01282 476600 | E: info@photoniclighting.co.uk
Unit 1 Boran Court, Network 65, Hapton, Burnley BB11 5TH

www.photoniclighting.co.uk