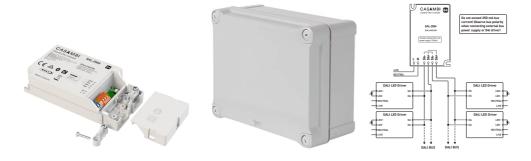

#### **OVERVIEW**

Series 620 is a DALI controller which seamlessly integrates wired DALI drivers into a Casambi system. The DALI luminaires appear as luminaires as individual devices within the Casambi network. Series 620 also supports industry standards such as DALI D4i, DALI DT6 and DALI DT8. The unit also has an integrated 130mA bus power supply to allow for DALI operation without any extra equipment. The IP65 version comes contained within an IP65 plastic enclosure with cable glands for mains and DALI wiring.

### **OPTIONS**

- IP65 option with additional enclosure
- 3 different device sizes 16, 32 & 64.

T: 01282 476600 | E: info@photoniclighting.co.uk Unit 1 Boran Court, Network 65, Hapton, Burnley BB11 5TH

www.photoniclighting.co.uk

| IP Rating (IP) |                             |
|----------------|-----------------------------|
| Code           | Description                 |
| IP20           | IP20 rated                  |
| IP65           | IP65 rated within enclosure |

## **OPTIONS**

T: 01282 476600 | E: info@photoniclighting.co.uk
Unit 1 Boran Court, Network 65, Hapton, Burnley BB11 5TH

www.photoniclighting.co.uk