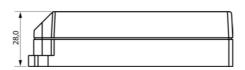

s individual devices within the Casambi network. Series 620 also supports industry standards such as DALI D4i, DALI DT6 and DALI DT8. The unit also has an integrated 130mA bus power supply to allow for DALI operation without any extra equipment. The IP65 version comes contained within an IP65 plastic enclosure with cable glands for mains and DALI wiring.

### **FEATURES**

- IP20
- Input 100-277VAC
- Dali output 12-15VDC, 130mA
- Ta -20°C to 50°C
- Radio transceiver 2402-2480 MHz, +8 dBm

### **OPTIONS**

- IP65 option with additional enclosure
- 3 different device sizes 16, 32 & 64.









T: 01282 476600 | E: info@photoniclighting.co.uk Unit 1 Boran Court, Network 65, Hapton, Burnley BB11 5TH

www.photoniclighting.co.uk

# **SERIES 620**

# **Controls**



## **PRODUCT DIMENSIONS**





## **PHOTOMETRIC**

## **PRODUCT SPECIFICATION**

| Size (SZ) |                              |
|-----------|------------------------------|
| Code      | Description                  |
| 16        | Up to 16 DALI driver devices |
| 32        | Up to 32 DALI driver devices |
| 64        | Up to 64 DALI driver devices |

| IP Rating (IP) |                             |
|----------------|-----------------------------|
| Code           | Description                 |
| IP20           | IP20 rated                  |
| IP65           | IP65 rated within enclosure |

## **OPTIONS**



T: 01282 476600 | E: info@photoniclighting.co.uk
Unit 1 Boran Court, Network 65, Hapton, Burnley BB11 5TH

www.photoniclighting.co.uk